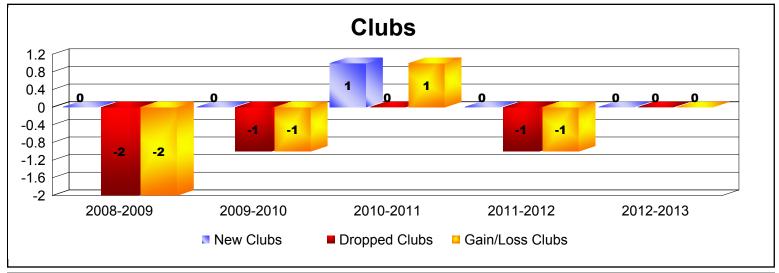

District 336 B As of June 2013 Cumulative

| Year      | New<br>Clubs | Dropped<br>Clubs | Gain/<br>Loss<br>Clubs | New<br>Members | Charter<br>Members | Reinstate<br>Members | Transfer<br>Members | Total<br>Member<br>Added | Total<br>Members<br>Dropped | Gain/<br>Loss<br>Members |
|-----------|--------------|------------------|------------------------|----------------|--------------------|----------------------|---------------------|--------------------------|-----------------------------|--------------------------|
| 2008-2009 | 0            | -2               | -2                     | 234            | 0                  | 4                    | 7                   | 245                      | -494                        | -249                     |
| 2009-2010 | 0            | -1               | -1                     | 238            | 0                  | 1                    | 5                   | 244                      | -386                        | -142                     |
| 2010-2011 | 1            | 0                | 1                      | 252            | 24                 | 6                    | 1                   | 283                      | -297                        | -14                      |
| 2011-2012 | 0            | -1               | -1                     | 260            | 0                  | 1                    | 1                   | 262                      | -359                        | -97                      |
| 2012-2013 | 0            | 0                | 0                      | 292            | 0                  | 1                    | 12                  | 305                      | -287                        | 18                       |
| Average   | 0            | -1               | -1                     | 255            | 5                  | 3                    | 5                   | 268                      | -365                        | -97                      |