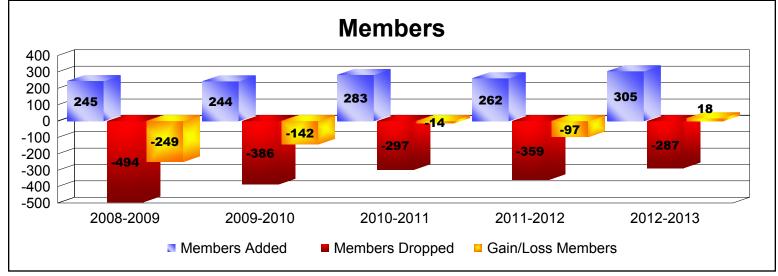

District 336 B As of June 2013 Cumulative

| Year      | New<br>Clubs | Dropped<br>Clubs | Gain/<br>Loss<br>Clubs | New<br>Members | Charter<br>Members | Reinstate<br>Members | Transfer<br>Members | Total<br>Member<br>Added | Total<br>Members<br>Dropped | Gain/<br>Loss<br>Members |
|-----------|--------------|------------------|------------------------|----------------|--------------------|----------------------|---------------------|--------------------------|-----------------------------|--------------------------|
| 2008-2009 | 0            | -2               | -2                     | 234            | 0                  | 4                    | 7                   | 245                      | -494                        | -249                     |
| 2009-2010 | 0            | -1               | -1                     | 238            | 0                  | 1                    | 5                   | 244                      | -386                        | -142                     |
| 2010-2011 | 1            | 0                | 1                      | 252            | 24                 | 6                    | 1                   | 283                      | -297                        | -14                      |
| 2011-2012 | 0            | -1               | -1                     | 260            | 0                  | 1                    | 1                   | 262                      | -359                        | -97                      |
| 2012-2013 | 0            | 0                | 0                      | 292            | 0                  | 1                    | 12                  | 305                      | -287                        | 18                       |
| Average   | 0            | -1               | -1                     | 255            | 5                  | 3                    | 5                   | 268                      | -365                        | -97                      |